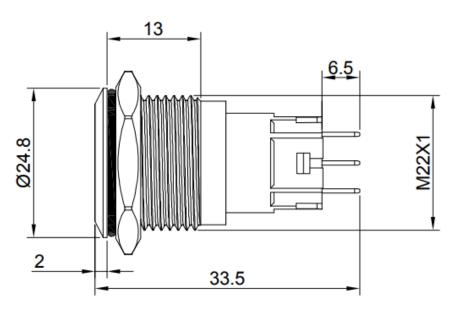

Button SPB22-FN2-xxx-xxx



| Electrical Proporties | Description                                                      |
|-----------------------|------------------------------------------------------------------|
| Switch rating         | 5A/250VAC                                                        |
| LED                   | Included, common Anode/Cathode                                   |
| LED Color             | Green, Blue, Red, White, Yellow, RGB or a combination of colours |
| LED Voltage           | 3 V – 220 V                                                      |
| LED Current           | 3mA – 20mA                                                       |
| LED Life              | 40.000 hours                                                     |

## Dimensions

\*unit: mm





# **Push Button** SPB22-FN2-xxx-xxx







## **Ordering information**

Ordering can be done via www.summit-electronics.com or via info@summit-electronics.com. Please contact us for more information. Customisation of the product is available on request.

### **Technical support**

For all product questions please contact us via info@summit-electronics.com

### **Document revision**

| Rev    | Date       | changes                 |
|--------|------------|-------------------------|
| V01.00 | 23-12-2024 | First issue of document |