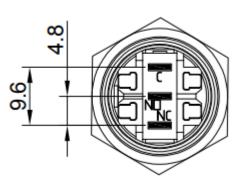

#### Description

Momentary, Latching

-30 °C ~ + 85 °C 3N – 4,5 N

Flat

1NO1NC

None

Solder Terminals

22 mm

## Push Button SPB22-FN2-xxx-xxx

| Electrical Proporties | Description                                                      |
|-----------------------|------------------------------------------------------------------|
| Switch rating         | 5A/250VAC                                                        |
| LED                   | Included, common Anode/Cathode                                   |
| LED Color             | Green, Blue, Red, White, Yellow, RGB or a combination of colours |
| LED Voltage           | 3 V – 220 V                                                      |
| LED Current           | 3mA – 20mA                                                       |
| LED Life              | 40.000 hours                                                     |