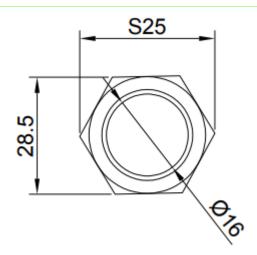

oporties | Description                                                      |
|-----------------------|------------------------------------------------------------------|
| Switch rating         | 5A/250VAC                                                        |
| LED                   | Included, common Anode/Cathode                                   |
| LED Color             | Green, Blue, Red, White, Yellow, RGB or a combination of colours |
| LED Voltage           | 3 V – 220 V                                                      |
| LED Current           | 3mA – 20mA                                                       |
| LED Life              | 40.000 hours                                                     |

## Dimensions

\*unit: mm





# **Push Button** SPB22-FN2-xxx-xxx







## **Ordering information**

Ordering can be done via www.summit-electronics.com or via info@summit-electronics.com. Please contact us for more information. Customisation of the product is available on request.

### **Technical support**

For all product questions please contact us via info@summit-electronics.com

### **Document revision**

| Rev    | Date       | changes                 |
|--------|------------|-------------------------|
| V01.00 | 23-12-2024 | First issue of document |